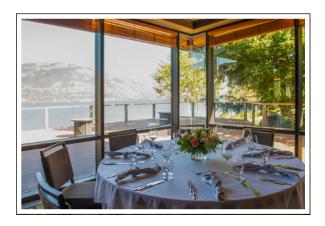

## SHORELINE ROOM, DECK & PATIO

Shoreline is a semi-private area adjacent to Riverside. With a full-service bar and access to an expansive deck and patio overlooking the Columbia River, this room can accommodate up to 54 people for reception or meal functions inside, with seating for an additional 75 people on the outdoor deck.