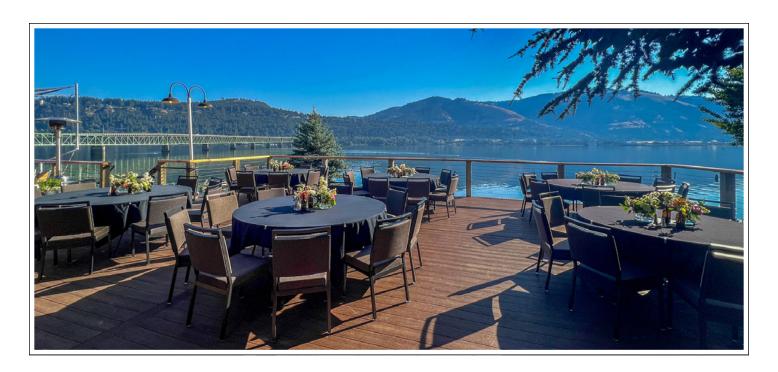

## SHORELINE ROOM, DECK & PATIO

Shoreline is a semi-private area adjacent to Riverside. With a full-service bar and access to an expansive deck and patio overlooking the Columbia River, this room can accommodate up to 54 people for reception or meal functions inside, with seating for an additional 75 people on the outdoor deck.