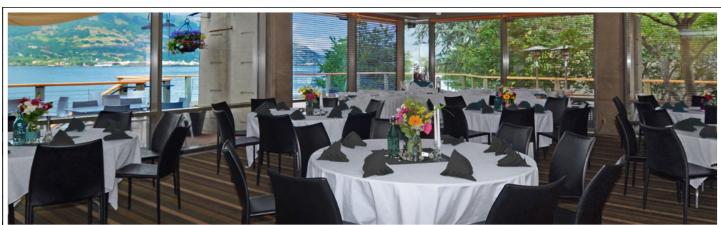

## SHORELINE ROOM, DECK & PATIO

Shoreline is a semi-private area adjacent to Riverside. With a full-service bar and access to an expansive deck and patio overlooking the Columbia River, this room can accommodate up to 54 people for reception or meal functions inside, with seating for an additional 75 people on the outdoor deck.