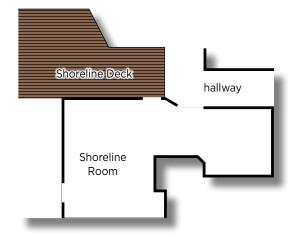

## SHORELINE ROOM, DECK & PATIO

Shoreline is a semi-private area adjacent to Riverside. With a full-service bar and access to an expansive deck and patio overlooking the Columbia River, this room can accommodate up to 54 people for reception or meal functions inside, with seating for an additional 75 people on the outdoor deck.

| Theater<br>Receptions | Conf.<br>Style | Class<br>Room | U-Shape | Meal<br>Functions | Square<br>Feet | Dimensions |
|-----------------------|----------------|---------------|---------|-------------------|----------------|------------|
| 54                    | 28             | 35            | 30      | 90                | 1000           | 25'x40'    |