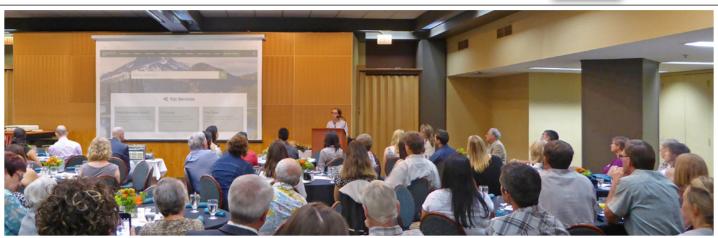

<sup>\*</sup> Indicates Not Recommended—Due to the layout of the rooms, these sets are rather large and are not suitable for meetings.

The Columbia Room is our second largest room and is located up a wide staircase with access directly from of the lobby (wheelchair elevator access is available as well). The mezzanine entrance is perfect for your registration area. Windows in the back let in natural light and area artwork brightens the space nicely. This room can comfortably accommodate social groups or events for up to 240 people. It's central location allows for quick access to other hotel amenities and guest rooms.