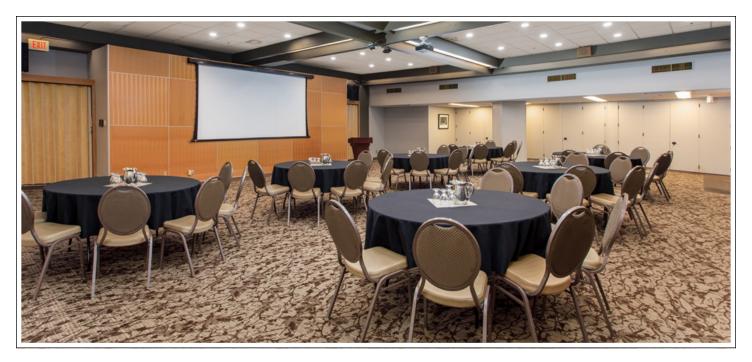

## COLUMBIA ROOM

| Theater<br>Receptions | Conf.<br>Style | Class<br>Room | U-Shape | Meal<br>Functions | Square<br>Feet | Dimensions |
|-----------------------|----------------|---------------|---------|-------------------|----------------|------------|
| 240                   | 36*            | 150           | 50      | 175               | 3250           | 61'x46'    |

<sup>\*</sup> Indicates Not Recommended—Due to the layout of the rooms, these sets are rather large and are not suitable for meetings.

The Columbia Room is our second largest room and is located up a wide staircase with access directly from of the lobby (wheelchair elevator access is available as well). The mezzanine entrance is perfect for your registration area. Windows in the back let in natural light and area artwork brightens the space nicely. This room can comfortably accommodate social groups or events for up to 240 people. It's central location allows for quick access to other hotel amenities and guest rooms.