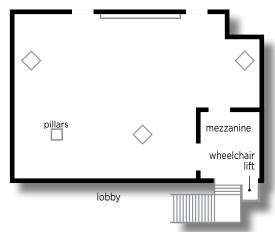

<sup>\*</sup> Indicates Not Recommended—Due to the layout of the rooms, these sets are rather large and are not suitable for meetings.

The Columbia Room is our second largest room and is located up a wide staircase with access directly from of the lobby (wheelchair elevator access is available as well). The mezzanine entrance is perfect for your registration area. Windows in the back let in natural light and area artwork brightens the space nicely. This room can comfortably accommodate social groups or events for up to 240 people. It's central location allows for quick access to other hotel amenities and guest rooms.